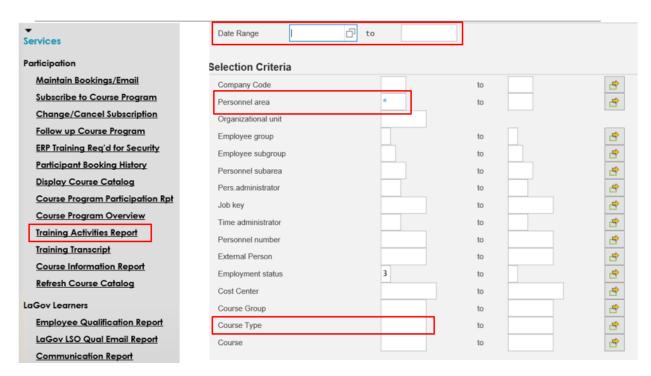

# TC Mailbag

- "How do I determine who at my agency has taken their yearly PSH training?"
  - o Run a training activities report

## TC Webinar Notes December 7, 2021

Input the date range January 1<sup>st</sup> of that year to the current date. Enter personnel area and the course type you're looking for then scroll down and select Completed Courses and then execute the report.