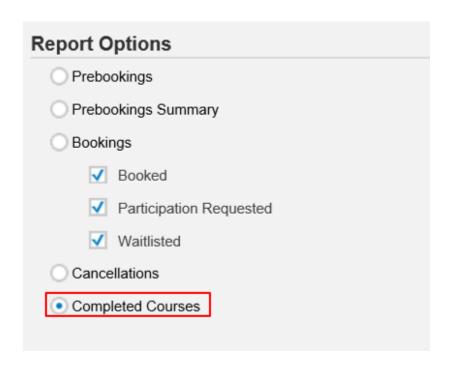

# TC Mailbag

- "How do I determine who at my agency has taken their yearly PSH training?"
  - o Run a training activities report

## TC Webinar Notes December 7, 2021

Input the date range January 1<sup>st</sup> of that year to the current date. Enter personnel area and the course type you're looking for then scroll down and select Completed Courses and then execute the report.